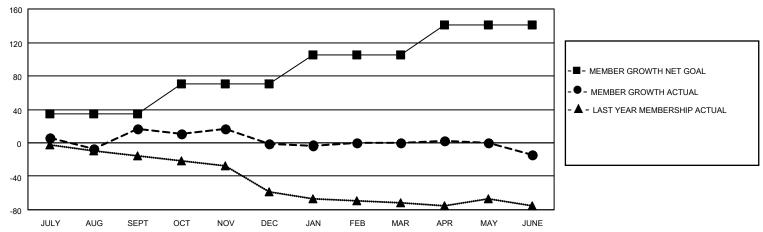

## GOALS AND ACTUAL MEMBERS CUMULATIVE

| DROPPED CLUBS: 1 |     | 29 CLUBS OF 55 ADDED 1 OR | GENDER DISTRIBUTION                 |              |  |
|------------------|-----|---------------------------|-------------------------------------|--------------|--|
|                  |     | MORE NEW MEMBERS          | MALE 932 (68.18%)                   |              |  |
|                  |     |                           | FEMALE                              | 435 (31.82%) |  |
| DROPPED MEMBERS  |     |                           | NON BINARY                          | 0 (0.00%)    |  |
|                  |     |                           | PREFER NOT TO ANSWER                | 0 (0.00%)    |  |
| DECEASED         | 25  |                           |                                     |              |  |
| CLUB CANCELLED   | 0   | CLICK HERE FOR CUMULATIVE | TOTAL FAMILY UNIT MEMBERS 354       |              |  |
| OTHER            | 111 | MEMBERSHIP DATA           |                                     |              |  |
| TOTAL            | 136 |                           | FAMILY MEMBERS PAYING HALF DUES 184 |              |  |
|                  |     |                           |                                     |              |  |